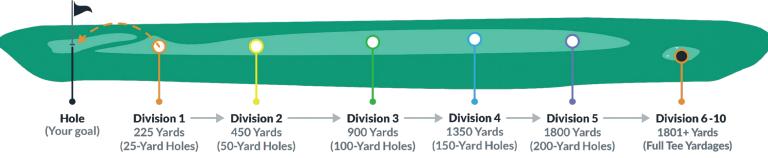

## **Mastering the Operation 36 Model:**

### Golfers Play 9 Holes From Division 1 (25 Yards)

Instead of starting at the full tee box, all golfers begin in Division 1 and will play 9 holes starting 25 yards from each green.

### Shoot par (36) or better to pass Division

When they shoot par (36) or better, the golfer progresses to Division 2, where they start 50 yards from each green.

### **Complete the Division 10 challenge**

This challenge continues until the golfer can shoot par (36) from all 10 divisions!