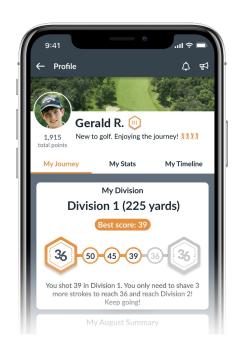

### **STEP THREE: Train & Track Progress**

The Op 36 Mobile App is your families guide to practicing and playing golf outside of classes.

### Shoot par (36) or better to pass Division

When they shoot par (36) or better, the golfer progresses to Division 2, where they start 50 yards from each green.